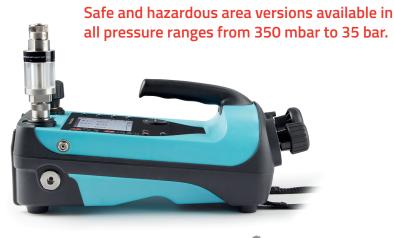

The **DPI610E** provides all the convenience and reliability of a true **"Druck"**, and offers improved performance with optional hazardous area approvals.

Scotia Instrumentation is an official Druck Channel Partner and the only UK based Druck Approved Service Provider.