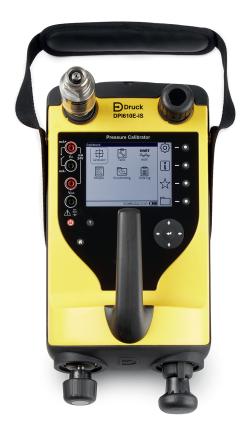

Trade in a legacy **Druck** or alternative manufacturer product with Scotia Instrumentation and receive additional discount off a pneumatic **DPI610E**.

The **Druck DPI610E** is the sixth generation of the **DPI600** family and builds upon technical legacy and more than three decades of experience in pressure measurement and calibration.

The **DPI610E** provides all the convenience and reliability of a true **"Druck"**, and offers improved performance with optional hazardous area approvals.

Scotia Instrumentation is an official Druck Channel Partner and the only UK based Druck Approved Service Provider.