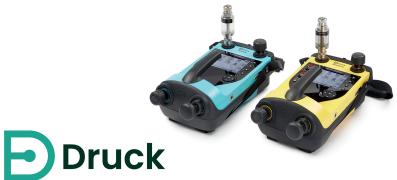

Trade in a legacy **Druck** or alternative manufacturer product with Scotia Instrumentation and receive additional discount off a pneumatic **DPI610E**.

The **Druck DPI610E** is the sixth generation of the **DPI600** family and builds upon technical legacy and more than three decades of experience in pressure measurement and calibration.

The **DPI610E** provides all the convenience and reliability of a true **"Druck"**, and offers improved performance with optional hazardous area approvals.

Scotia Instrumentation is an official Druck Channel Partner and the only UK based Druck Approved Service Provider.